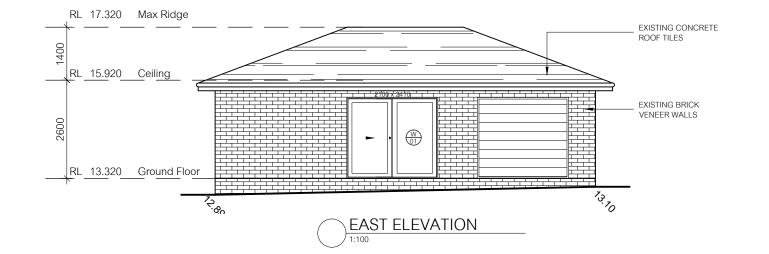

NOTE: ALL DIMENSIONS IN MILLIMETRES UNLESS OTHERWISE NOTED

LEGEND

HWU Hot Water Unit C/T Cook Top UMO Under Mount Oven F/S Fridge Space (ventilated) MW Microwave Oven W/M Washing Machine Space DW Dishwasher Space W Window Code

drawing 19 BEBE AVENUE REVESBY ELEVATIONS scale A3 project no. drawing no issue AK GROUP 24803 1:100 005 А

EXISTING CONCRETE