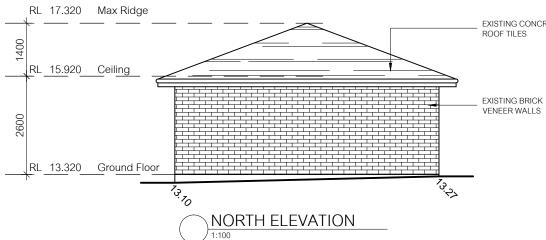

NOTE: ALL DIMENSIONS IN MILLIMETRES UNLESS OTHERWISE NOTED

LEGEND

HWU Hot Water Unit C/T Cook Top UMO Under Mount Oven F/S Fridge Space (ventilated) MW Microwave Oven W/M Washing Machine Space DW Dishwasher Space W Window Code

drawing 19 BEBE AVENUE REVESBY ELEVATIONS scale A3 project no. drawing no issue AK GROUP 24803 1:100 005 А

EXISTING CONCRETE