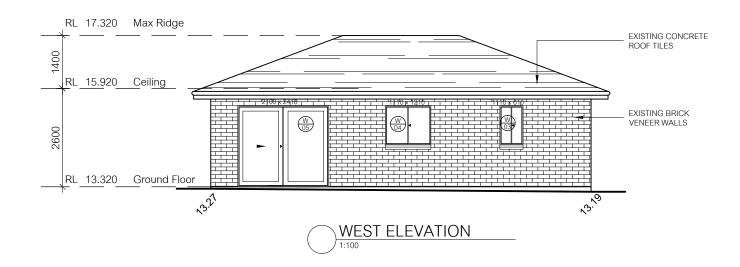

NOTE: ALL DIMENSIONS IN MILLIMETRES UNLESS OTHERWISE NOTED

LEGEND

HWU Hot Water Unit C/T Cook Top UMO Under Mount Oven F/S Fridge Space (ventilated) MW Microwave Oven W/M Washing Machine Space DW Dishwasher Space W Window Code

drawing 19 BEBE AVENUE REVESBY ELEVATIONS scale A3 project no. drawing no issue AK GROUP 24803 1:100 005 А

EXISTING CONCRETE