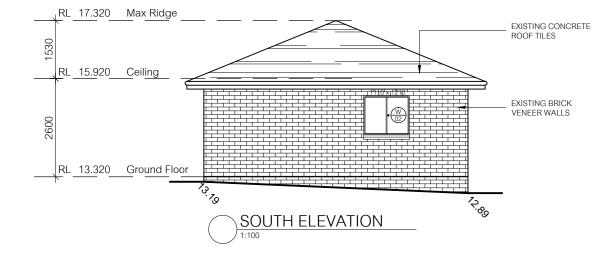

NOTE: ALL DIMENSIONS IN MILLIMETRES UNLESS OTHERWISE NOTED

LEGEND

HWU Hot Water Unit C/T Cook Top UMO Under Mount Oven F/S Fridge Space (ventilated) MW Microwave Oven W/M Washing Machine Space DW Dishwasher Space W Window Code

drawing 19 BEBE AVENUE REVESBY ELEVATIONS scale A3 project no. drawing no issue AK GROUP 24803 1:100 005 А

EXISTING CONCRETE